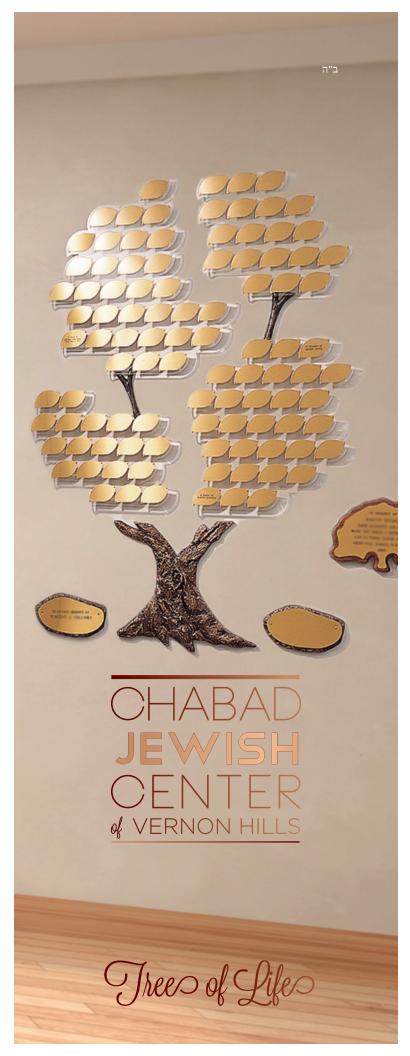

## Add your, Jamily's Celesbration

ELEBRATING A BIRTH, BAR OR BAT MITZVAH, WEDDING IN YOUR FAMILY? SHARE IT WITH YOUR FRIENDS AT CHABAD OF VERNON HILLS, NOW YOU CAN PRESERVE THOSE HAPPY OCCASIONS FOREVER ON OUR EITZ CHAIM- TREE OF LIFE FAMILY OCCASSION WALL, THIS MAGNIFICENT COMMEMORATIVE DISPLAY IS A PLACE TO BE A PROUD MEMBER OF THE JEWISH NATION.

## EITZ CHAIM Trees of Lifes

**DATE OF OCCASIONS** (include day, month & year)

TIME THE OCCASIONS TO PLACE DAY DEVENING NAME/S ON LEAF: ENGLISH \_\_\_\_\_ HEBREW IF KNOWN \_\_\_\_\_ YOUR FULL NAME\_\_\_\_\_ ADDRESS \_\_\_\_\_ CITY \_\_\_ STATE/ZIP \_\_\_\_\_ PHONE \_\_\_\_ EMAIL \_\_\_\_ ☐ ENCLOSED PLEASE FIND MY CHECK IN THE AMOUNT OF \$ \_\_\_ ☐ PLEASE CHARGE MY CREDIT CARD CARD#\_\_\_\_\_ EXP.\_\_\_\_\_CV#\_\_\_\_ SIGNATURE\_\_\_\_\_